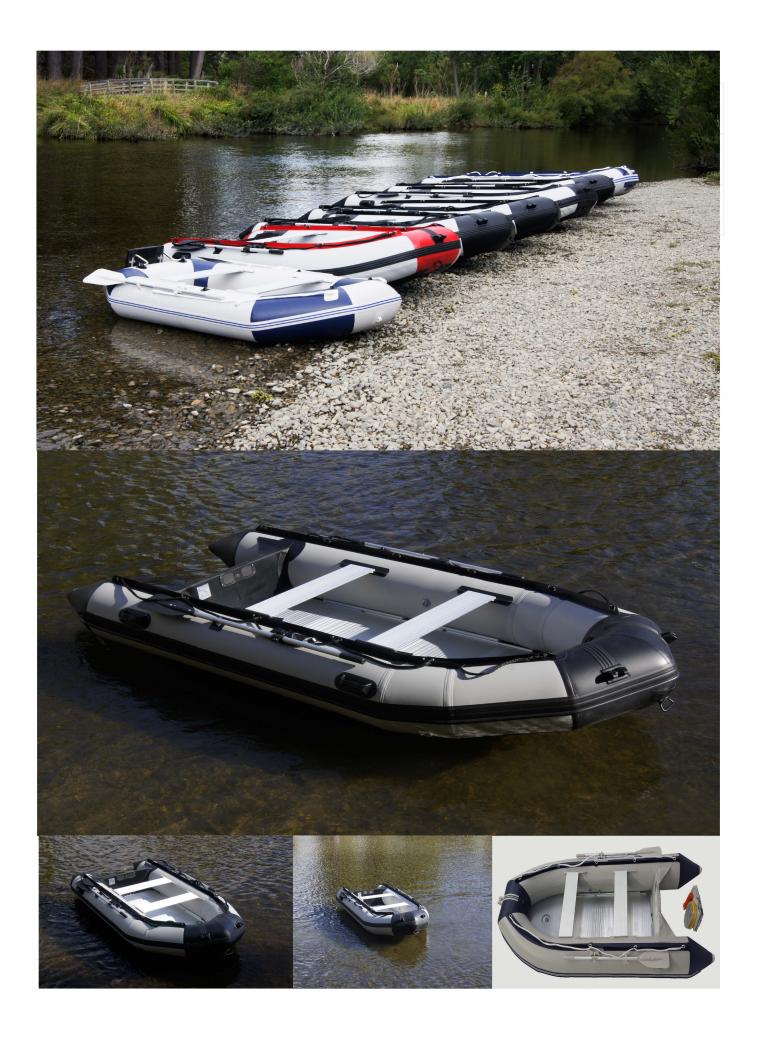

## **SA Series Specifications**

www.inflatableboatsdirect.co.nz

| MODEL                           | SA-300    | SA-330      | SA-360    | SA-380    | SA-400    |
|---------------------------------|-----------|-------------|-----------|-----------|-----------|
| Price From                      | \$2500    | \$2650      | \$3450    | \$3750    | \$3890    |
| Overall Length (cm)             | 300       | 330         | 360       | 380       | 400       |
| Overall Width (cm)              | 145       | 145         | 165       | 165       | 165       |
| Max. load(kg)                   | 500       | 550         | 750       | 860       | 950       |
| Max. Persons                    | 4+1       | 5           | 6         | 7         | 8         |
| No. of chambers                 | 3+1       | 3+1         | 3+1       | 3+1       | 3+1       |
| Max. Motor power(hp)            | 15        | 18          | 18        | 20        | 25        |
| Hull Weight(kg)                 | 49.9      | 54.2        | 70.1      | 73.1      | 78        |
| Seat Number                     | 1         | 1           | 1         | 1         | 1         |
| Tube diameter (cm)              | 38        | 38          | 45        | 45        | 45        |
| Packing Size                    | 110x67x46 | 110x67x46.6 | 129x70x51 | 129x70x51 | 129x70x51 |
| Alloy Transom<br>Upgrade        | Included  | Included    | Included  | Included  | Included  |
| Floor Type                      | Alloy     | Alloy       | Alloy     | Alloy     | Alloy     |
| HD Material<br>1.2mm<br>Upgrade | Included  | Included    | Included  | Included  | Included  |