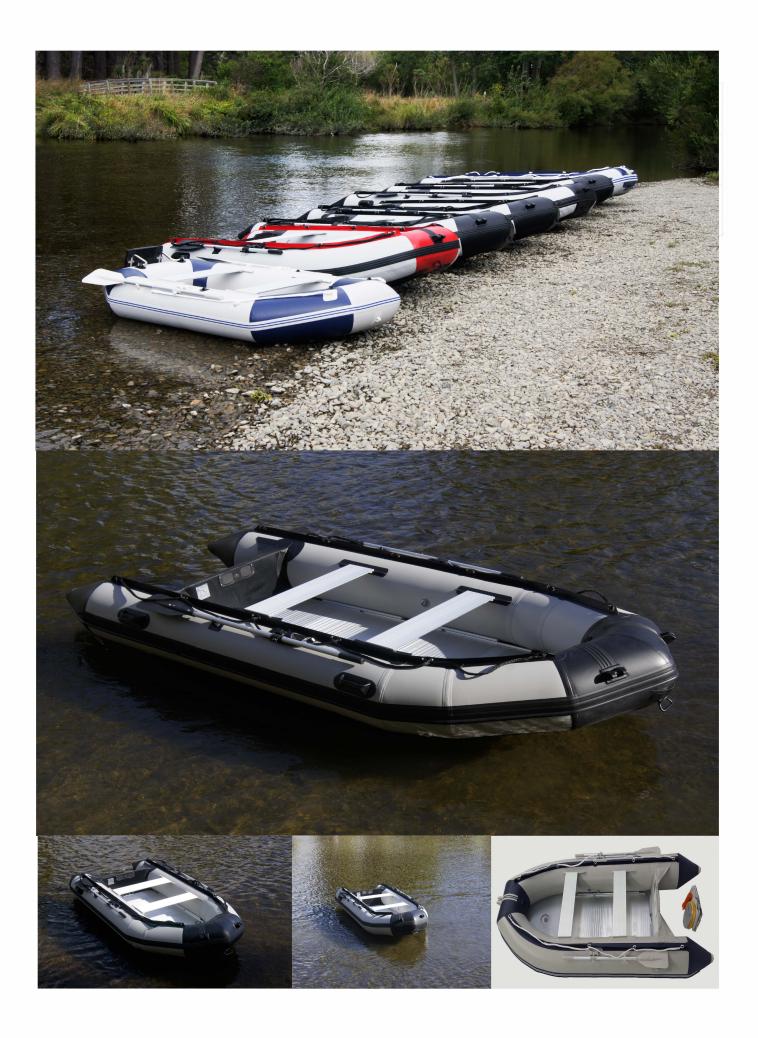

## **SA Series Specifications**

www.inflatableboatsdirect.co.nz

| MODEL                           | SA-300    | SA-330      | SA-360    | SA-380    | SA-400    |
|---------------------------------|-----------|-------------|-----------|-----------|-----------|
| Price From                      | \$1990    | \$2290      | \$2790    | \$3000    | \$3395    |
| Overall Length (cm)             | 300       | 330         | 360       | 380       | 400       |
| Overall Width (cm)              | 145       | 145         | 165       | 165       | 165       |
| Max. load(kg)                   | 500       | 550         | 750       | 860       | 950       |
| Max. Persons                    | 4+1       | 5           | 6         | 7         | 8         |
| No. of chambers                 | 3+1       | 3+1         | 3+1       | 3+1       | 3+1       |
| Max. Motor power(hp)            | 15        | 18          | 18        | 20        | 25        |
| Hull Weight(kg)                 | 49.9      | 54.2        | 70.1      | 73.1      | 78        |
| Seat Number                     | 1         | 1           | 1         | 1         | 1         |
| Tube diameter (cm)              | 38        | 38          | 45        | 45        | 45        |
| Packing Size                    | 110x67x46 | 110x67x46.6 | 129x70x51 | 129x70x51 | 129x70x51 |
| Alloy Transom<br>Upgrade        | Included  | Included    | Included  | Included  | Included  |
| Floor Type                      | Alloy     | Alloy       | Alloy     | Alloy     | Alloy     |
| HD Material<br>1.2mm<br>Upgrade | Included  | Included    | Included  | Included  | Included  |