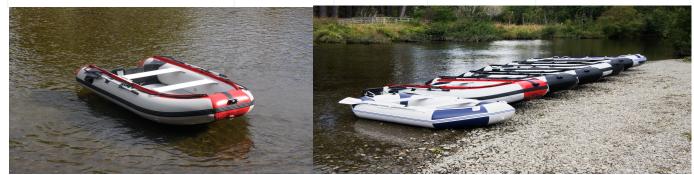

## SD Series Specifications www.inflatableboatsdirect.co.nz

| MODEL                    | SD-230    | SD-270    | SD-300    | <b>SD</b> -330 |
|--------------------------|-----------|-----------|-----------|----------------|
| Price From               | NLA       | \$1700    | \$1640    | \$2050         |
| Overall Length (cm)      | 230       | 270       | 300       | 330            |
| Overall Width (cm)       | 130       | 145       | 145       | 145            |
| Tube Diameter (cm)       | 33        | 42        | 42        | 42             |
| No. of Chambers          | 2+1       | 3+1       | 3+1       | 3+1            |
| Max. Persons             | 2+1       | 3+1       | 4         | 5              |
| Max. Load (kg)           | 300       | 450       | 550       | 620            |
| Max. Motor Power (hp)    | 6         | 10        | 12        | 15             |
| Hull Weight (kg)         | 33        | 42        | 45        | 49             |
| Packing size (cm)        | 100x60x28 | 110x64x32 | 110x64x32 | 110x64x32      |
| Seat Number              | 1         | 1         | 2         | 2              |
| Alloy Transom<br>Upgrade | Option    | Included  | \$210     | Included       |
| Floor Type               | Alloy     | Alloy     | Alloy     | Alloy          |